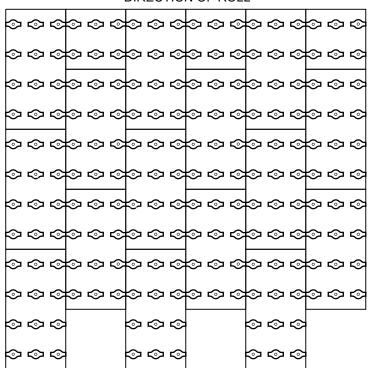

## LONGITUDINAL DIRECTION OF ROLL

[ZONE 2 - PERIMETER]
TYPICAL FASTENER LAYOUT FOR FM 1-90 OR LESS

**INSTALLATION DETAILS** 

DATE: (

03.09.2023 DRAWN: CHECKED:

 $\frac{\text{SH-JM}}{\text{CM}}$  LR006

Ir. R.R. van der Zeelaan 10 8191 HZ Wapenveld, The Netherlands

## LONGITUDINAL DIRECTION OF ROLL

[ZONE 3 - CORNER]
TYPICAL FASTENER LAYOUT FOR FM 1-90 OR LESS

**INSTALLATION DETAILS** 

DATE: 03.09.2 SCALE: NO

03.09.2023 DRAWN: SH-JM
NONE CHECKED: CM

LR007

Ir. R.R. van der Zeelaan 10 8191 HZ Wapenveld, The Netherlands