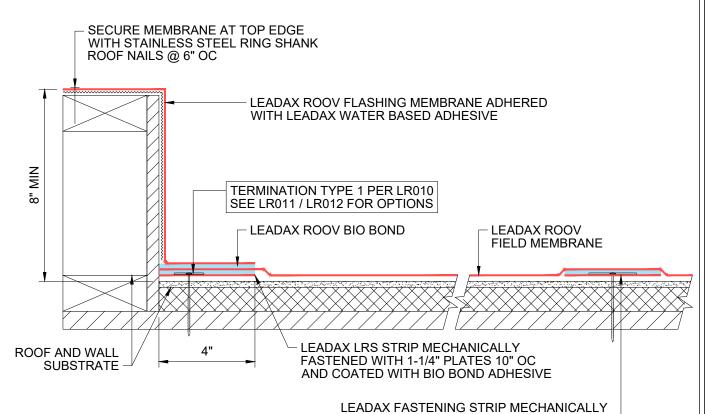

SH-JM NONE | CHECKED: CM

FASTENED WITH 3" PLATES AND COATED WITH BIO BOND ADHESIVE - SPACING PER **FASTENING PATTERNS -**

WHERE WALLS HAVE TRACES OF ASPHALT, INSTALL SEPARATION LAYER OF CEMENT BOARD OR PLYWOOD AS NEW SUBSTRATE