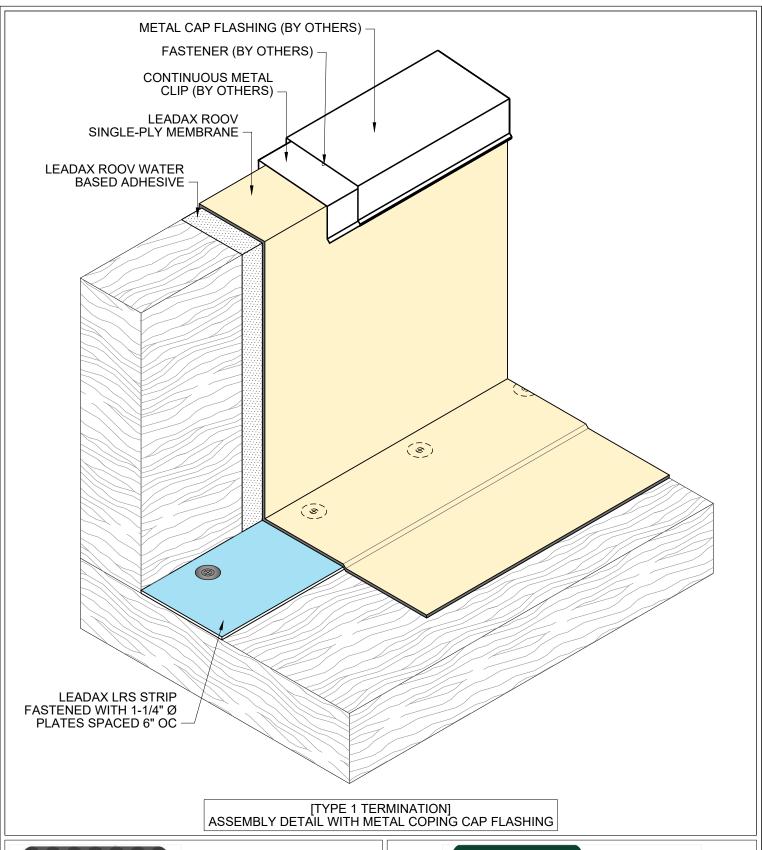

: SCALE: 03.09.2023

DRAWN: SH-JM NONE | CHECKED: CM

Leadax° Roov



## LONGITUDINAL DIRECTION OF ROLL



[ZONE 2 - PERIMETER]
TYPICAL FASTENER LAYOUT FOR FM 1-90 OR LESS





**INSTALLATION DETAILS** 

DATE: (

03.09.2023 DRAWN: CHECKED:

 $\frac{\text{SH-JM}}{\text{CM}}$  LR006

Ir. R.R. van der Zeelaan 10 8191 HZ Wapenveld, The Netherlands



## LONGITUDINAL DIRECTION OF ROLL



[ZONE 3 - CORNER]
TYPICAL FASTENER LAYOUT FOR FM 1-90 OR LESS





**INSTALLATION DETAILS** 

DATE: 03.09.2 SCALE: NO

03.09.2023 DRAWN: SH-JM
NONE CHECKED: CM

LR007

Ir. R.R. van der Zeelaan 10 8191 HZ Wapenveld, The Netherlands







**INSTALLATION DETAILS** 

DATE: 03.09.2023 DRAWN: SCALE:

SH-JM NONE | CHECKED: CM







**INSTALLATION DETAILS** 

DATE: 03.09.2023 DRAWN: SCALE:

SH-JM NONE | CHECKED: CM







**INSTALLATION DETAILS** 

DATE: 03.09.2023 DRAWN: SCALE:

SH-JM NONE | CHECKED: CM







**INSTALLATION DETAILS** 

DATE: 03.09.2023 DRAWN: SCALE: NONE | CHECKED:

SH-JM CM







**INSTALLATION DETAILS** 

DATE: 03.09.2023 DRAWN: SCALE: NONE | CHECKED:

SH-JM CM







**INSTALLATION DETAILS** 

DATE: 03.09.2023 DRAWN: SCALE: NONE | CHECKED:

SH-JM CM







**INSTALLATION DETAILS** 

DATE: 03.09.2023 DRAWN: SCALE:

SH-JM NONE | CHECKED: CM







**INSTALLATION DETAILS** 

DATE: 03.09.2023 DRAWN: SCALE:

SH-JM NONE | CHECKED: CM



TYPICAL T-LAP DETAIL



Ir. R.R. van der Zeelaan 10 8191 HZ Wapenveld, The Netherlands



**INSTALLATION DETAILS** 

DATE: 03.09.2023 DRAWN: SCALE:

SH-JM NONE | CHECKED: CM







**INSTALLATION DETAILS** 

DATE: 03.09.2023 DRAWN: SCALE:

SH-JM NONE |