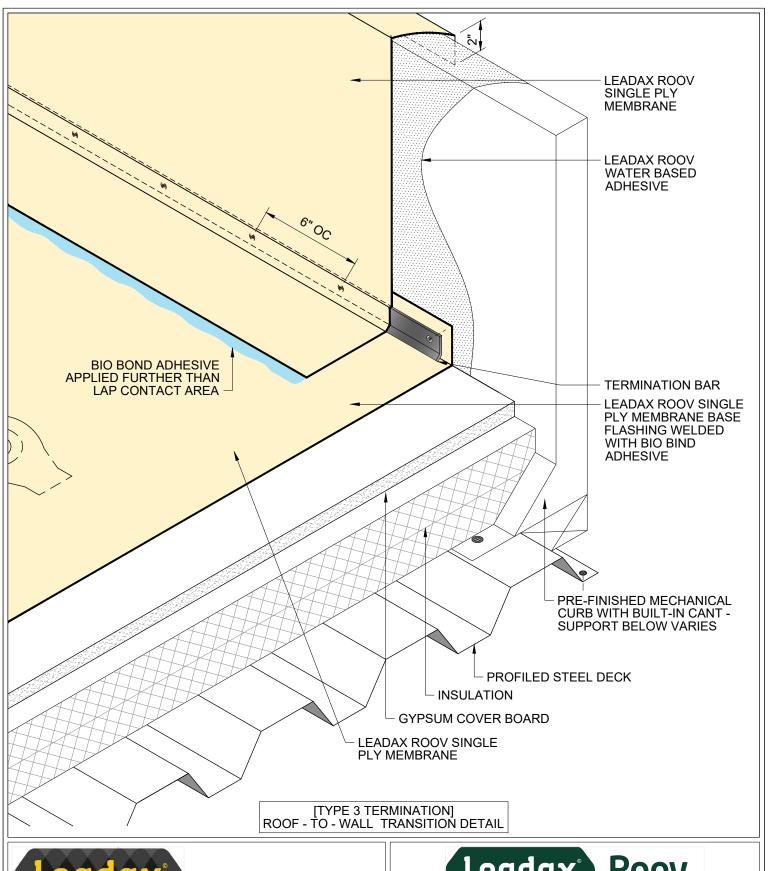

TALLATION DETAILS** 

DATE: (

03.09.2023 DRAWN: CHECKED:

 $\frac{\text{SH-JM}}{\text{CM}}$  LR006

Ir. R.R. van der Zeelaan 10 8191 HZ Wapenveld, The Netherlands



## LONGITUDINAL DIRECTION OF ROLL



[ZONE 3 - CORNER]
TYPICAL FASTENER LAYOUT FOR FM 1-90 OR LESS





**INSTALLATION DETAILS** 

DATE: 03.09.2 SCALE: NO

03.09.2023 DRAWN: SH-JM
NONE CHECKED: CM

LR007

Ir. R.R. van der Zeelaan 10 8191 HZ Wapenveld, The Netherlands







**INSTALLATION DETAILS** 

DATE: 03.09.2023 DRAWN: SCALE:

SH-JM NONE | CHECKED: CM







**INSTALLATION DETAILS** 

DATE: 03.09.2023 DRAWN: SCALE:

SH-JM NONE | CHECKED: CM







**INSTALLATION DETAILS** 

DATE: 03.09.2023 DRAWN: SCALE:

SH-JM NONE | CHECKED: CM







**INSTALLATION DETAILS** 

DATE: 03.09.2023 DRAWN: SCALE: NONE | CHECKED:

SH-JM CM







**INSTALLATION DETAILS** 

DATE: 03.09.2023 DRAWN: SCALE: NONE | CHECKED:

SH-JM CM







**INSTALLATION DETAILS** 

DATE: 03.09.2023 DRAWN: SCALE: NONE | CHECKED:

SH-JM CM







**INSTALLATION DETAILS** 

DATE: 03.09.2023 DRAWN: SCALE:

SH-JM NONE | CHECKED: CM







**INSTALLATION DETAILS** 

DATE: 03.09.2023 DRAWN: SCALE:

SH-JM NONE | CHECKED: CM



TYPICAL T-LAP DETAIL



Ir. R.R. van der Zeelaan 10 8191 HZ Wapenveld, The Netherlands



**INSTALLATION DETAILS** 

DATE: 03.09.2023 DRAWN: SCALE:

SH-JM NONE | CHECKED: CM







**INSTALLATION DETAILS** 

DATE: 03.09.2023 DRAWN: SCALE:

SH-JM NONE | CHECKED: CM







**INSTALLATION DETAILS** 

DATE: 03.09.2023 DRAWN: SCALE: NONE | CHECKED:

SH-JM





TYPICAL PIPE PENETRATION FLASHING DETAIL



Ir. R.R. van der Zeelaan 10 8191