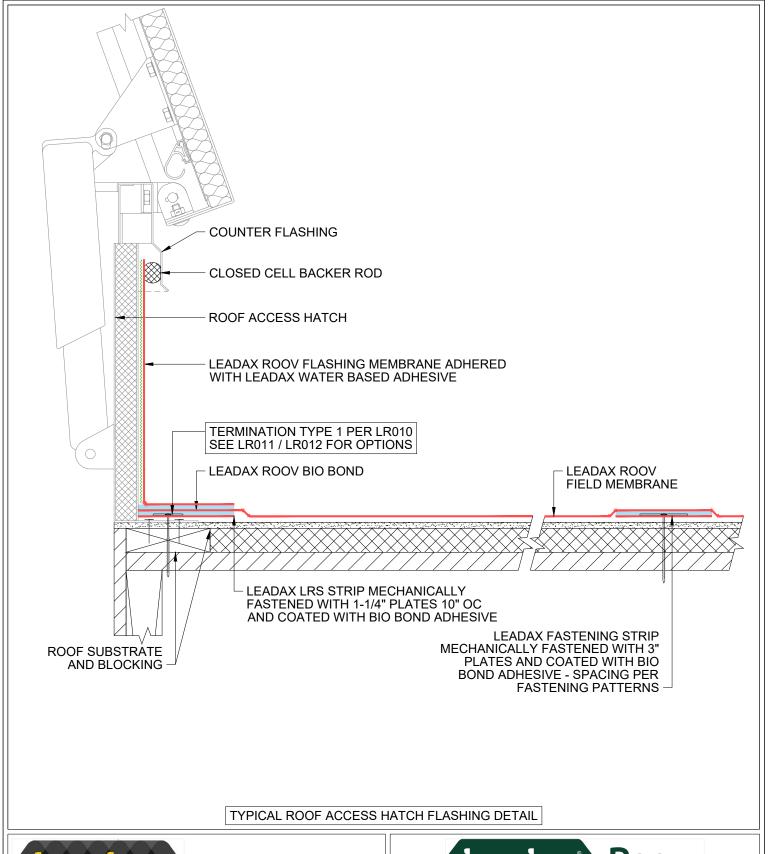

HING DETAIL



Ir. R.R. van der Zeelaan 10 8191 HZ Wapenveld, The Netherlands



**INSTALLATION DETAILS** 

DATE: 03.09.2023 DRAWN: SCALE:

SH-JM NONE | CHECKED: CM





[ALTERNATE] TYPICAL PIPE PENETRATION FLASHING DETAIL



Ir. R.R. van der Zeelaan 10 8191 HZ Wapenveld, The Netherlands



**INSTALLATION DETAILS** 

DATE: 03.09.2023 DRAWN: SCALE:

SH-JM NONE | CHECKED: CM







**INSTALLATION DETAILS** 

DATE: 03.09.2023 DRAWN: SCALE:

SH-JM NONE | CHECKED: CM







**INSTALLATION DETAILS** 

DATE: 03.09.2023 DRAWN: SCALE:

SH-JM NONE | CHECKED: CM



TYPICAL RETROFIT DRAIN INSERT FLASHING DETAIL



Ir. R.R. van der Zeelaan 10 8191 HZ Wapenveld, The Netherlands



**INSTALLATION DETAILS** 

DATE: 03.09.2023 DRAWN: SCALE:







**INSTALLATION DETAILS** 

DATE: 03.09.2023 DRAWN: SCALE:







**INSTALLATION DETAILS** 

DATE: 03.09.2023 DRAWN: SCALE:



DATE:

SCALE:

Ir. R.R. van der Zeelaan 10

8191 HZ Wapenveld, The Netherlands

**INSTALLATION DETAILS** 

SH-JM

CM

LR026

03.09.2023 DRAWN:

NONE | CHECKED:



Leadax

Ir. R.R. van der Zeelaan 10 8191 HZ Wapenveld, The Netherlands



**INSTALLATION DETAILS** 

DATE: 03.09.2023 DRAWN: SCALE:

SH-JM NONE | CHECKED: CM



FASTENED WITH 3" PLATES AND COATED WITH BIO BOND ADHESIVE - SPACING PER **FASTENING PATTERNS -**

WHERE WALLS HAVE TRACES OF ASPHALT, INSTALL SEPARATION LAYER OF CEMENT BOARD OR PLYWOOD AS NEW SUBSTRATE

TYPICAL BASE FLASHING DETAIL



Ir. R.R. van der Zeelaan 10 8191 HZ Wapenveld, The Netherlands



**INSTALLATION DETAILS** 

03.09.2023 DRAWN: DATE: SCALE:







**INSTALLATION DETAILS** 

03.09.2023 | DR