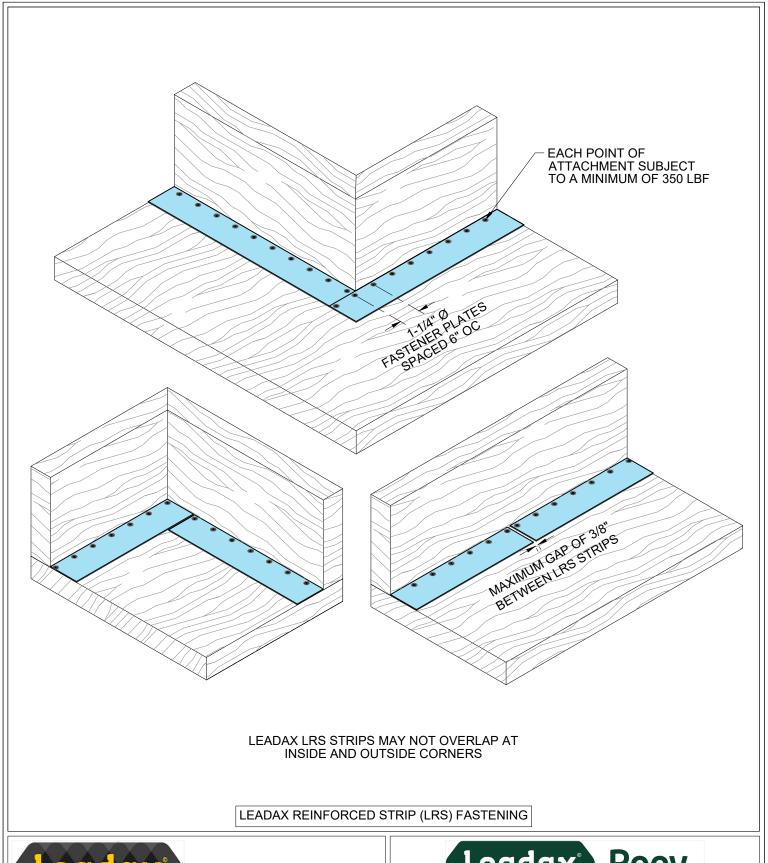

SH-JM NONE | CHECKED: CM

FASTENED WITH 3" PLATES AND COATED WITH BIO BOND ADHESIVE - SPACING PER **FASTENING PATTERNS -**

WHERE WALLS HAVE TRACES OF ASPHALT, INSTALL SEPARATION LAYER OF CEMENT BOARD OR PLYWOOD AS NEW SUBSTRATE