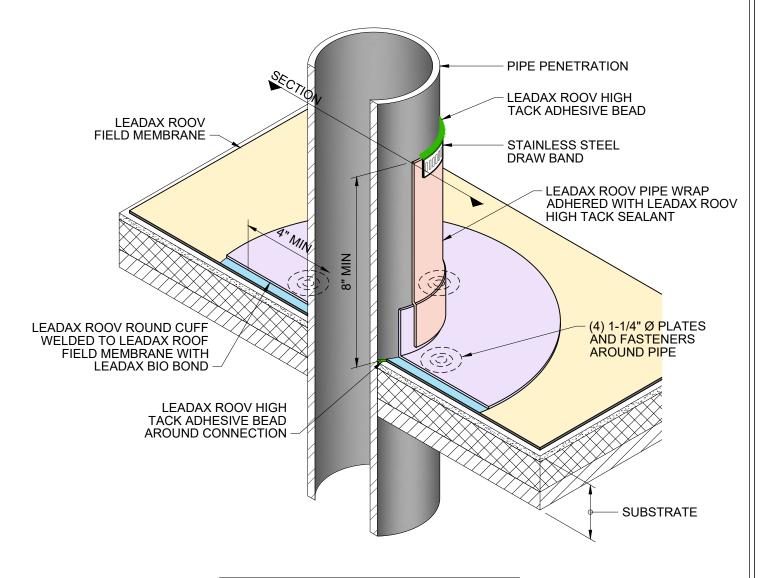

SH-JM NONE | CHECKED: CM

**INSTALLATION DETAILS** 

DATE: 03.09.2023 DRAWN: SCALE: NONE | CHECKED:

SH-JM

TYPICAL PIPE PENETRATION FLASHING DETAIL

Ir. R.R. van der Zeelaan 10 8191 HZ Wapenveld, The Netherlands

**INSTALLATION DETAILS** 

DATE: 03.09.2023 DRAWN: SCALE:

SH-JM NONE | CHECKED: CM

[ALTERNATE] TYPICAL PIPE PENETRATION FLASHING DETAIL

Ir. R.R. van der Zeelaan 10 8191 HZ Wapenveld, The Netherlands

**INSTALLATION DETAILS** 