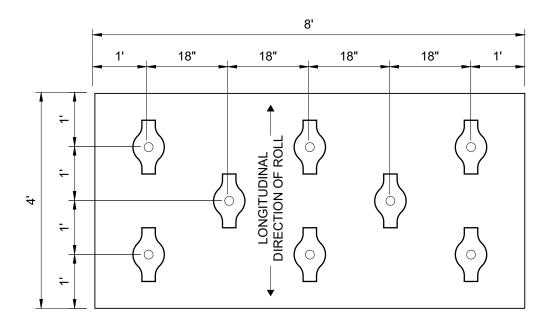

## LONGITUDINAL DIRECTION OF ROLL

[ZONE 3 - CORNER]
TYPICAL FASTENER LAYOUT FOR FM 1-90 OR LESS

**INSTALLATION DETAILS** 

DATE: 03.09.2 SCALE: NO

03.09.2023 DRAWN: SH-JM
NONE CHECKED: CM

LR007

Ir. R.R. van der Zeelaan 10 8191 HZ Wapenveld, The Netherlands