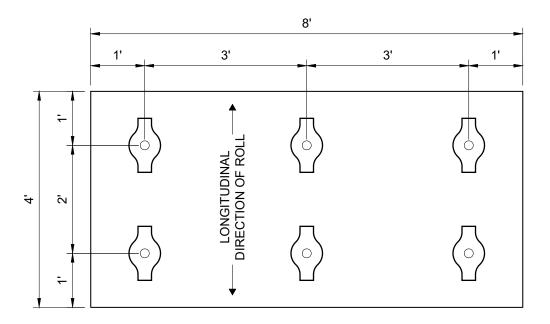

Leadax° Roov

## LONGITUDINAL DIRECTION OF ROLL

[ZONE 2 - PERIMETER]
TYPICAL FASTENER LAYOUT FOR FM 1-90 OR LESS

**INSTALLATION DETAILS** 

DATE: (

03.09.2023 DRAWN: CHECKED:

 $\frac{\text{SH-JM}}{\text{CM}}$  LR006

Ir. R.R. van der Zeelaan 10 8191 HZ Wapenveld, The Netherlands