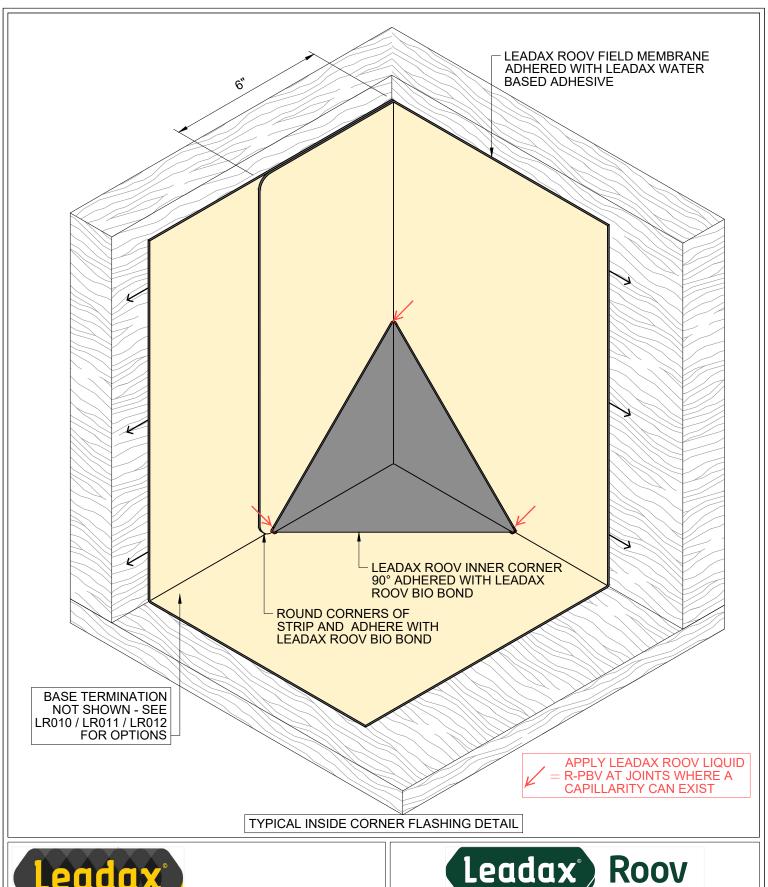

SH-JM NONE | CHECKED: CM

FASTENED WITH 3" PLATES AND COATED WITH BIO BOND ADHESIVE - SPACING PER **FASTENING PATTERNS -**

WHERE WALLS HAVE TRACES OF ASPHALT, INSTALL SEPARATION LAYER OF CEMENT BOARD OR PLYWOOD AS NEW SUBSTRATE