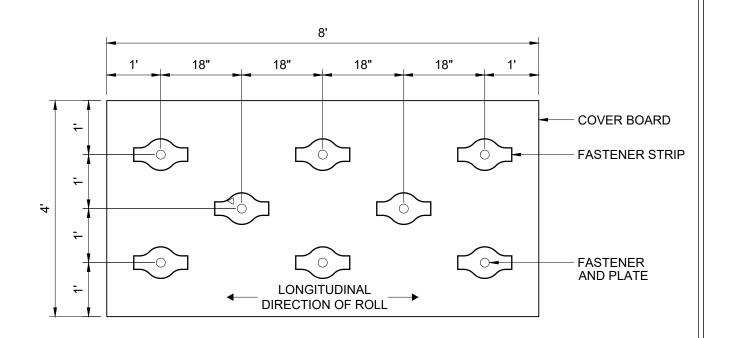

## LONGITUDINAL DIRECTION OF ROLL

[ZONE 2 - PERIMETER]
TYPICAL FASTENER LAYOUT FOR FM 1-90 OR LESS

**INSTALLATION DETAILS** 

DATE: (

03.09.2023 DRAWN: CHECKED:

 $\frac{\text{SH-JM}}{\text{CM}}$  LR006

Ir. R.R. van der Zeelaan 10 8191 HZ Wapenveld, The Netherlands

## LONGITUDINAL DIRECTION OF ROLL

[ZONE 3 - CORNER]
TYPICAL FASTENER LAYOUT FOR FM 1-90 OR LESS

**INSTALLATION DETAILS** 

DATE: 03.09.2 SCALE: NO

03.09.2023 DRAWN: SH-JM
NONE CHECKED: CM

LR007

Ir. R.R. van der Zeelaan 10 8191 HZ Wapenveld, The Netherlands