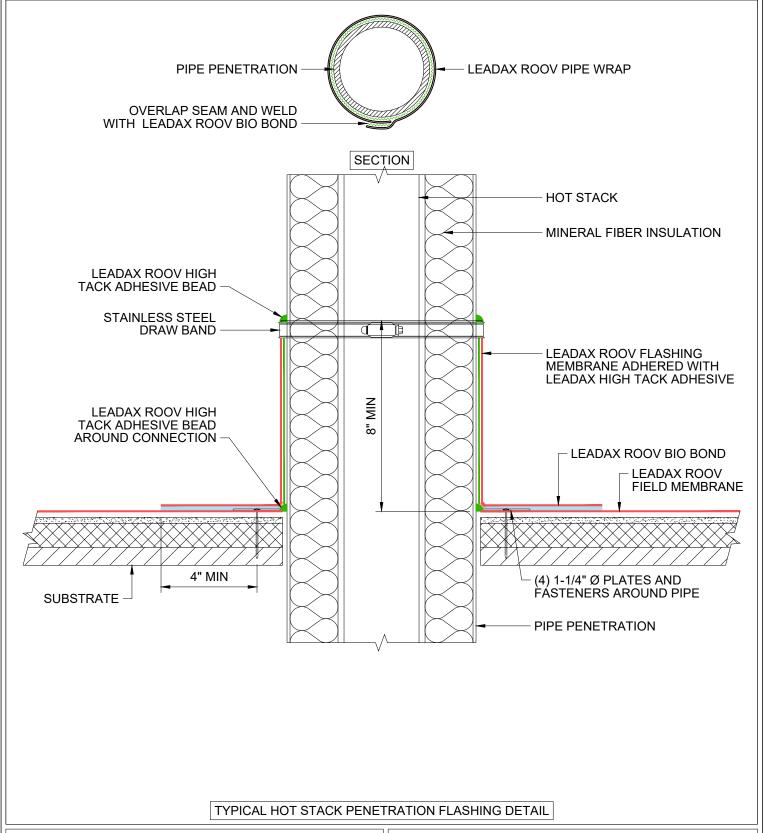

SCALE:

SH-JM NONE | CHECKED: CM



TYPICAL T-LAP DETAIL



Ir. R.R. van der Zeelaan 10 8191 HZ Wapenveld, The Netherlands



**INSTALLATION DETAILS** 

DATE: 03.09.2023 DRAWN: SCALE:

SH-JM NONE | CHECKED: CM







**INSTALLATION DETAILS** 

DATE: 03.09.2023 DRAWN: SCALE:

SH-JM NONE | CHECKED: CM







**INSTALLATION DETAILS** 

DATE: 03.09.2023 DRAWN: SCALE: NONE | CHECKED:

SH-JM





TYPICAL PIPE PENETRATION FLASHING DETAIL



Ir. R.R. van der Zeelaan 10 8191 HZ Wapenveld, The Netherlands



**INSTALLATION DETAILS** 

DATE: 03.09.2023 DRAWN: SCALE:

SH-JM NONE | CHECKED: CM





[ALTERNATE] TYPICAL PIPE PENETRATION FLASHING DETAIL



Ir. R.R. van der Zeelaan 10 8191 HZ Wapenveld, The Netherlands



**INSTALLATION DETAILS** 

DATE: 03.09.2023 DRAWN: SCALE:

SH-JM NONE | CHECKED: CM







**INSTALLATION DETAILS** 

DATE: 03.09.2023 DRAWN: SCALE:

SH-JM NONE | CHECKED: CM







**INSTALLATION DETAILS** 

DATE: 03.09.2023 DRAWN: SCALE:

SH-JM NONE | CHECKED: CM



TYPICAL RETROFIT DRAIN INSERT FLASHING DETAIL



Ir. R.R. van der Zeelaan 10 8191 HZ Wapenveld, The Netherlands



**INSTALLATION DETAILS** 

DATE: 03.09.2023 DRAWN: SCALE:







**INSTALLATION DETAILS** 

DATE: 03.09.2023 DRAWN: SCALE:







**INSTALLATION DETAILS** 

DATE: 03.09.2023 DRAWN: SCALE:



DATE:

SCALE:

Ir. R.R. van der Zeelaan 10

8191 HZ Wapenveld, The Netherlands

**INSTALLATION DETAILS** 

SH-JM

CM

LR026

03.09.2023 DRAWN:

NONE | CHECKED:



Leadax

Ir. R.R. van der Zeelaan 10 8191 HZ Wapenveld, The Netherlands



**INSTALLATION DETAILS** 

DATE: 03.09.2023 DRAWN: SCALE:

SH-JM NONE | C