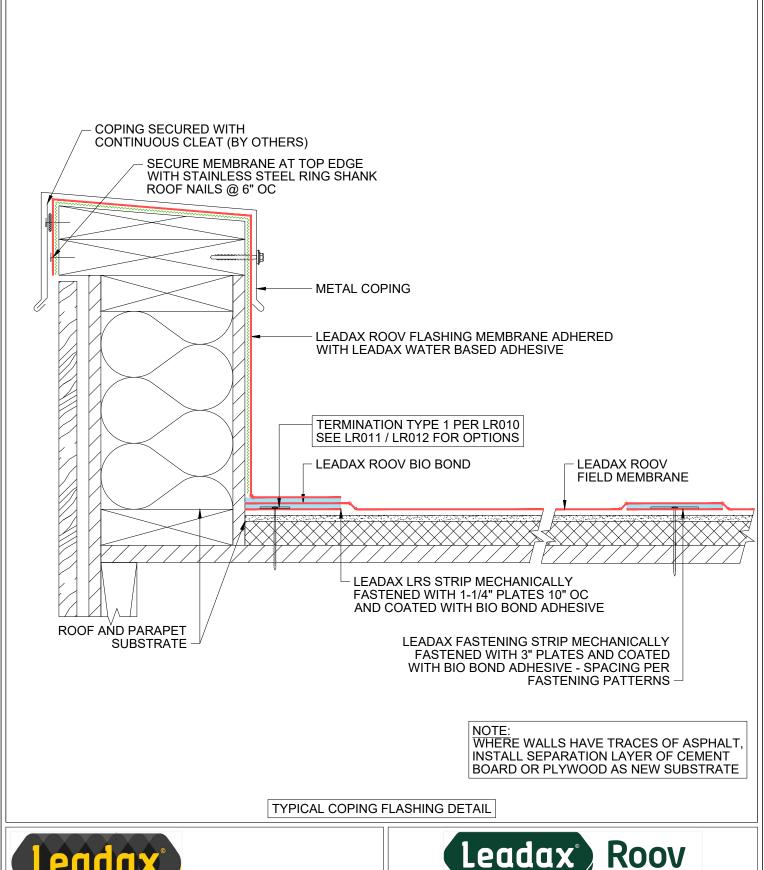

SH-JM NONE | CHECKED: CM

FASTENED WITH 3" PLATES AND COATED WITH BIO BOND ADHESIVE - SPACING PER **FASTENING PATTERNS -**

WHERE WALLS HAVE TRACES OF ASPHALT, INSTALL SEPARATION LAYER OF CEMENT BOARD OR PLYWOOD AS NEW SUBSTRATE