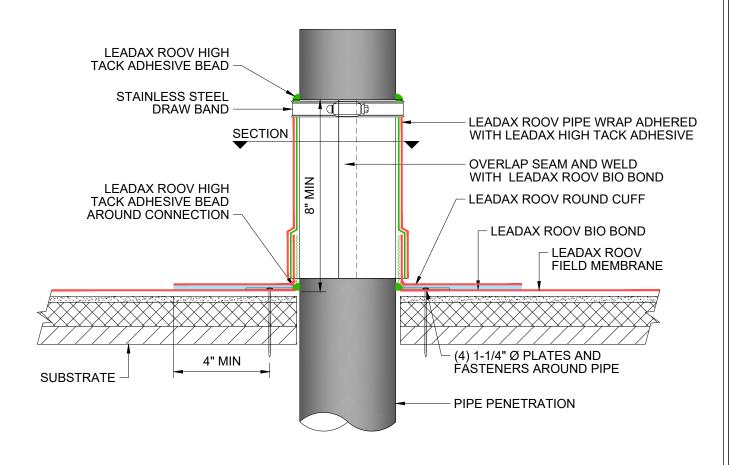

**INSTALLATION DETAILS** 

DATE: 03.09.2023 DRAWN: SCALE:

SH-JM NONE | CHECKED: CM

[ALTERNATE] TYPICAL PIPE PENETRATION FLASHING DETAIL

Ir. R.R. van der Zeelaan 10 8191 HZ Wapenveld, The Netherlands

**INSTALLATION DETAILS** 

DATE: 03.09.2023 DRAWN: SCALE:

SH-JM NONE | CHECKED: CM

**INSTALLATION DETAILS** 

DATE: 03.09.2023 DRAWN: SCALE:

SH-JM NONE | CHECKED: CM

**INSTALLATION DETAILS** 

DATE: 03.09.2023 DRAWN: SCALE:

SH-JM NONE | CHECKED: CM