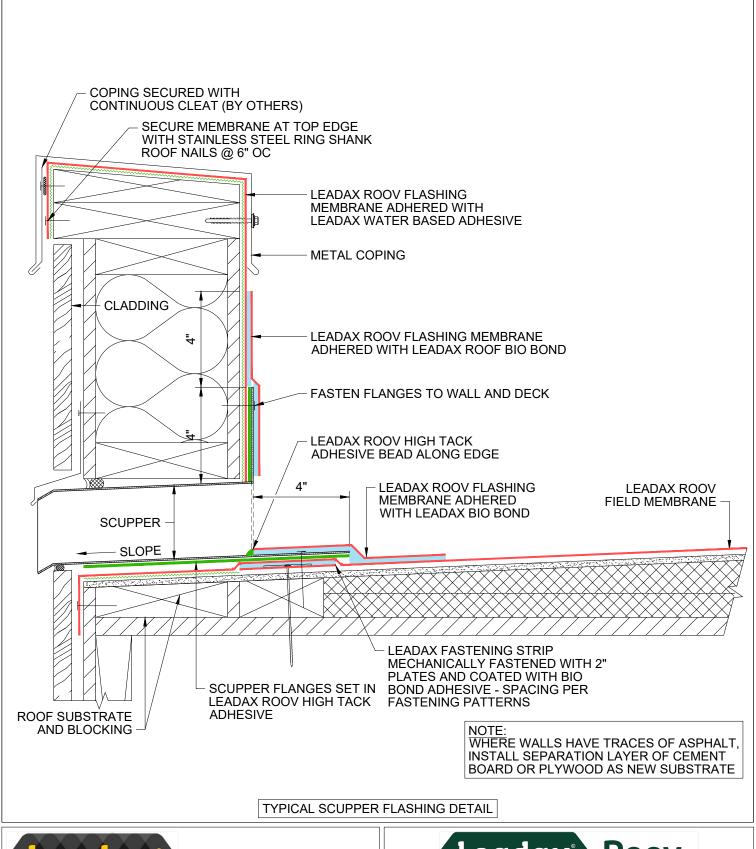

SH-JM NONE | CHECKED: CM

FASTENED WITH 3" PLATES AND COATED WITH BIO BOND ADHESIVE - SPACING PER **FASTENING PATTERNS -**

WHERE WALLS HAVE TRACES OF ASPHALT, INSTALL SEPARATION LAYER OF CEMENT BOARD OR PLYWOOD AS NEW SUBSTRATE