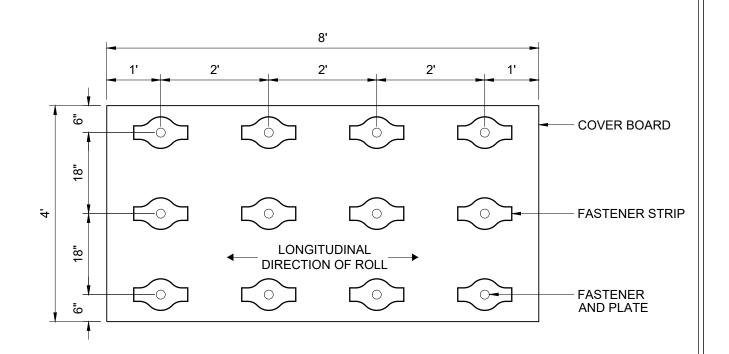

Ir. R.R. van der Zeelaan 10 8191 HZ Wapenveld, The Netherlands

**INSTALLATION DETAILS** 

DATE: 03.09.2023 DRAWN: SCALE:

SH-JM NONE | CHECKED: CM

[12 FASTENERS PER BOARD] TYPICAL FASTENER PATTERN DETAIL

Ir. R.R. van der Zeelaan 10 8191 HZ Wapenveld, The Netherlands