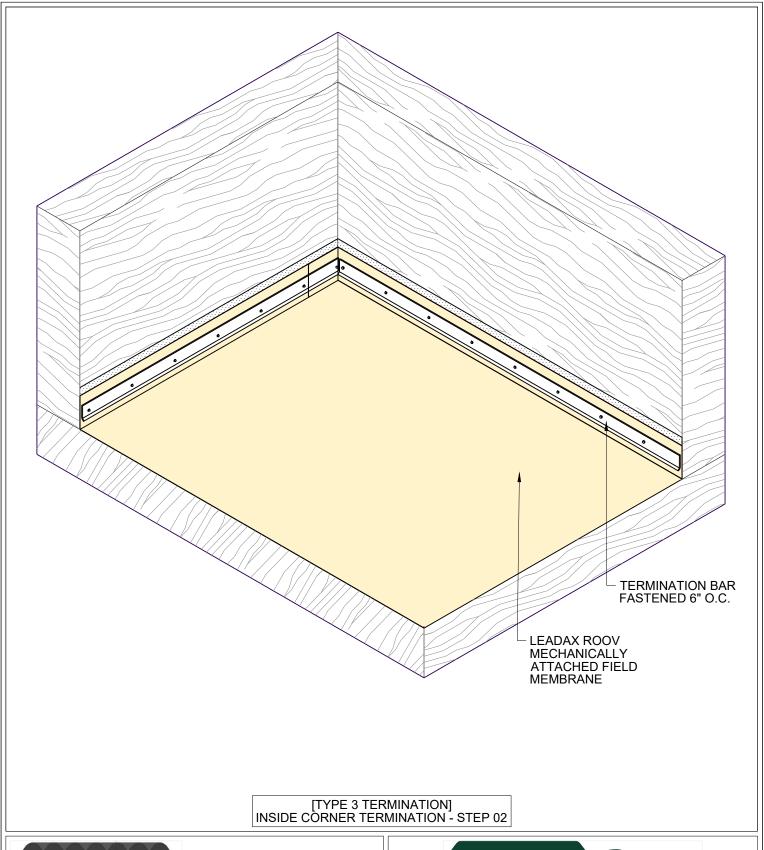

SH-JM NONE | CHECKED: CM

FASTENED WITH 3" PLATES AND COATED WITH BIO BOND ADHESIVE - SPACING PER **FASTENING PATTERNS -**

WHERE WALLS HAVE TRACES OF ASPHALT, INSTALL SEPARATION LAYER OF CEMENT BOARD OR PLYWOOD AS NEW SUBSTRATE