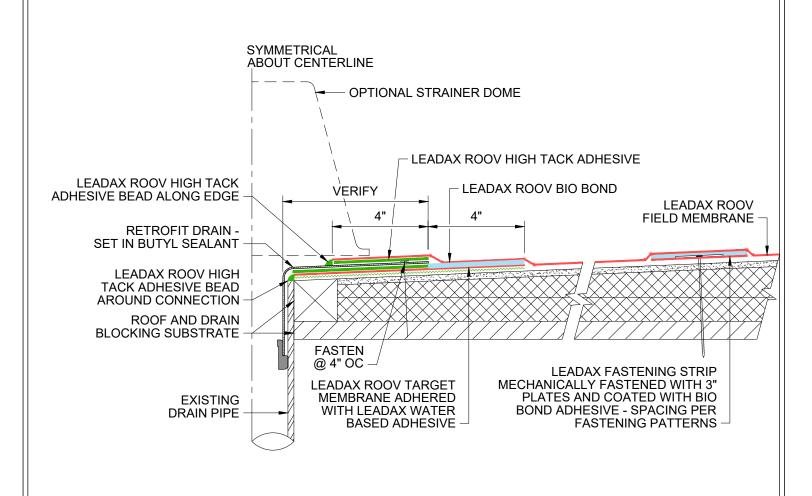

TYPICAL RETROFIT DRAIN INSERT FLASHING DETAIL

Ir. R.R. van der Zeelaan 10 8191 HZ Wapenveld, The Netherlands

**INSTALLATION DETAILS** 

DATE: 03.09.2023 DRAWN: SCALE:

**INSTALLATION DETAILS** 

DATE: 03.09.2023 DRAWN: SCALE: