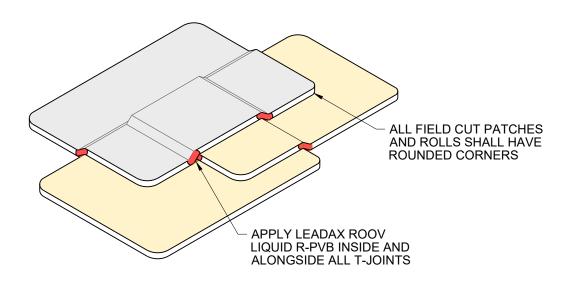

TYPICAL T-LAP DETAIL

Ir. R.R. van der Zeelaan 10 8191 HZ Wapenveld, The Netherlands

**INSTALLATION DETAILS** 

DATE: 03.09.2023 DRAWN: SCALE:

SH-JM NONE | CHECKED: CM

**INSTALLATION DETAILS** 

DATE: 03.09.2023 DRAWN: SCALE: