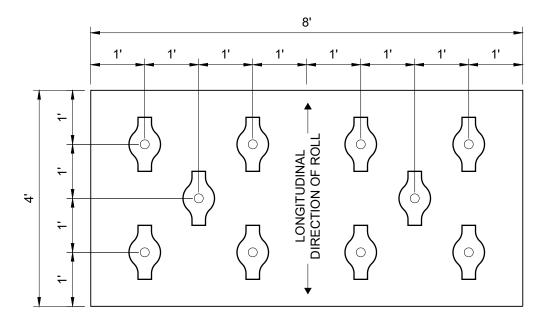

Ir. R.R. van der Zeelaan 10 8191 HZ Wapenveld, The Netherlands

**INSTALLATION DETAILS** 

DATE: 03.09.2023 SCALE: NONE

9.2023 DRAWN: SH-JM
NONE CHECKED: CM

[10 FASTENERS PER BOARD] TYPICAL FASTENER PATTERN DETAIL