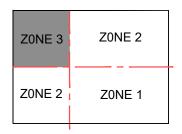

## LONGITUDINAL DIRECTION OF ROLL

[ZONE 3 - CORNER]
TYPICAL FASTENER LAYOUT FOR FM 1-90 OR LESS

**INSTALLATION DETAILS** 

DATE: 03.09.2 SCALE: NO

03.09.2023 DRAWN: SH-JM
NONE CHECKED: CM

LR007

Ir. R.R. van der Zeelaan 10 8191 HZ Wapenveld, The Netherlands