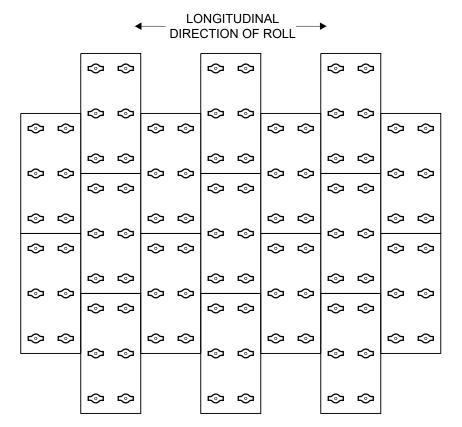

## LONGITUDINAL DIRECTION OF ROLL

[ZONE 2 - PERIMETER]
TYPICAL FASTENER LAYOUT FOR FM 1-90 OR LESS

**INSTALLATION DETAILS** 

DATE: (

03.09.2023 DRAWN: CHECKED:

 $\frac{\text{SH-JM}}{\text{CM}}$  LR006

Ir. R.R. van der Zeelaan 10 8191 HZ Wapenveld, The Netherlands