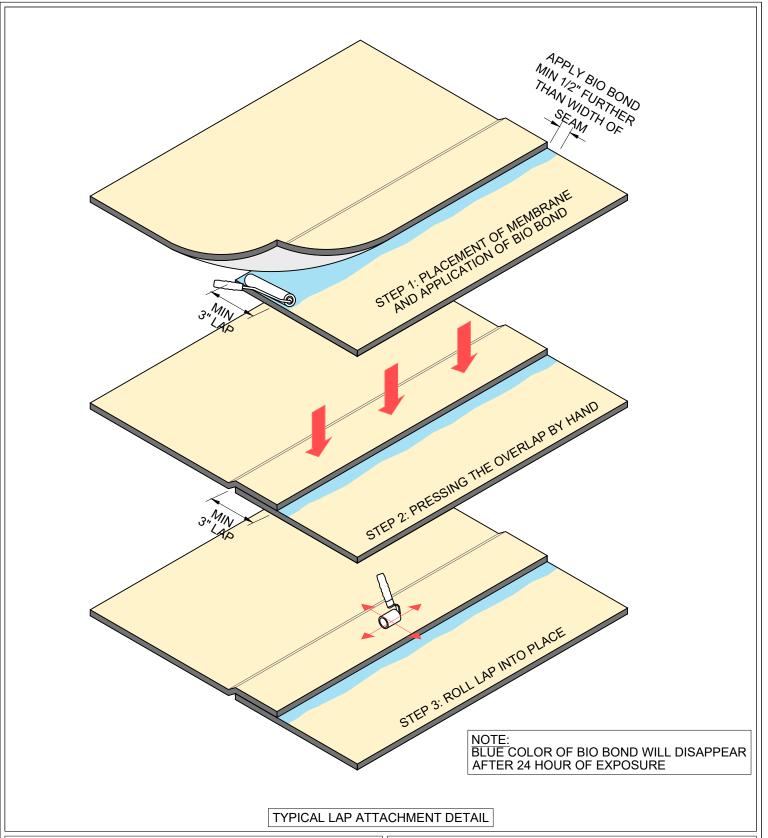

SH-JM NONE | CHECKED: CM

FASTENED WITH 3" PLATES AND COATED WITH BIO BOND ADHESIVE - SPACING PER **FASTENING PATTERNS -**

WHERE WALLS HAVE TRACES OF ASPHALT, INSTALL SEPARATION LAYER OF CEMENT BOARD OR PLYWOOD AS NEW SUBSTRATE