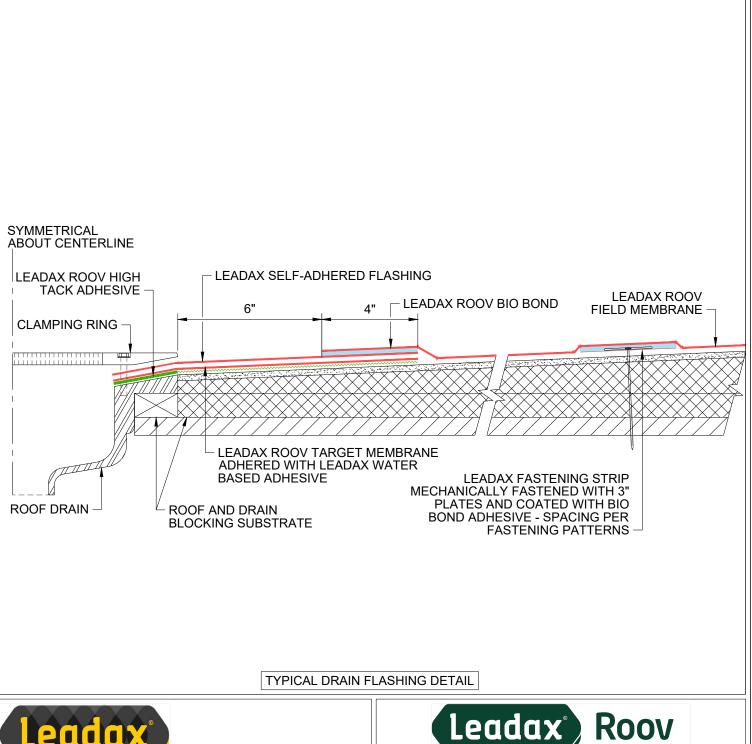

TYPICAL RETROFIT DRAIN INSERT FLASHING DETAIL

Ir. R.R. van der Zeelaan 10 8191 HZ Wapenveld, The Netherlands

**INSTALLATION DETAILS** 

DATE: 03.09.2023 DRAWN: SCALE:

**INSTALLATION DETAILS** 

DATE: 03.09.2023 DRAWN: SCALE: