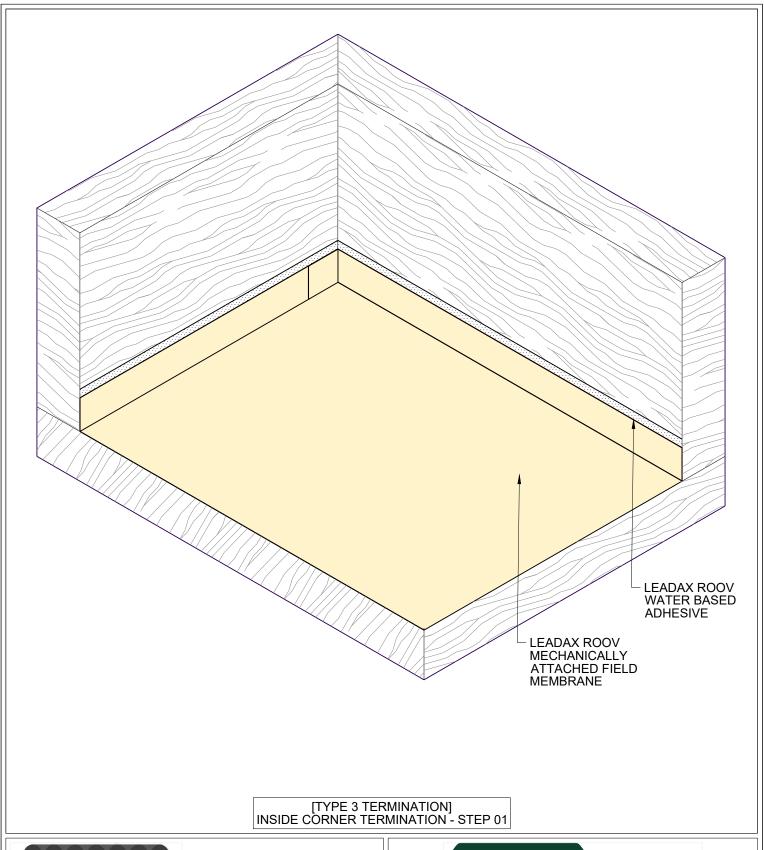

$  LR006

Ir. R.R. van der Zeelaan 10 8191 HZ Wapenveld, The Netherlands



## LONGITUDINAL DIRECTION OF ROLL



[ZONE 3 - CORNER]
TYPICAL FASTENER LAYOUT FOR FM 1-90 OR LESS





**INSTALLATION DETAILS** 

DATE: 03.09.2 SCALE: NO

03.09.2023 DRAWN: SH-JM
NONE CHECKED: CM

LR007

Ir. R.R. van der Zeelaan 10 8191 HZ Wapenveld, The Netherlands







**INSTALLATION DETAILS** 

DATE: 03.09.2023 DRAWN: SCALE:

SH-JM NONE | CHECKED: CM







**INSTALLATION DETAILS** 

DATE: 03.09.2023 DRAWN: SCALE:

SH-JM NONE | CHECKED: CM







**INSTALLATION DETAILS** 

DATE: 03.09.2023 DRAWN: SCALE:

SH-JM NONE | CHECKED: CM







**INSTALLATION DETAILS** 

DATE: 03.09.2023 DRAWN: SCALE: NONE | CHECKED:

SH-JM CM







**INSTALLATION DETAILS** 

DATE: 03.09.2023 DRAWN: SCALE: NONE | CHECKED:

SH-JM CM







**INSTALLATION DETAILS** 

DATE: 03.09.2023 DRAWN: SCALE: NONE | CHECKED:

SH-JM CM







**INSTALLATION DETAILS** 

DATE: 03.09.2023 DRAWN: SCALE:

SH-JM NONE | CHECKED: CM







**INSTALLATION DETAILS** 

DATE: 03.09.2023 DRAWN: SCALE:

SH-JM NONE | CHECKED: CM



TYPICAL T-LAP DETAIL



Ir. R.R. van der Zeelaan 10 8191 HZ Wapenveld, The Netherlands



**INSTALLATION DETAILS** 

DATE: 03.09.2023 DRAWN: SCALE:

SH-JM NONE | CHECKED: CM







**INSTALLATION DETAILS** 

DATE: 03.09.2023 DRAWN: SCALE:

SH-JM NONE | CHECKED: CM







**INSTALLATION DETAILS** 

DATE: 03.09.2023 DRAWN: SCALE: NONE | CHECKED:

SH-JM





TYPICAL PIPE PENETRATION FLASHING DETAIL



Ir. R.R. van der Zeelaan 10 8191 HZ Wapenveld, The Netherlands



**INSTALLATION DETAILS** 

DATE: 03.09.2023 DRAWN: SCALE: