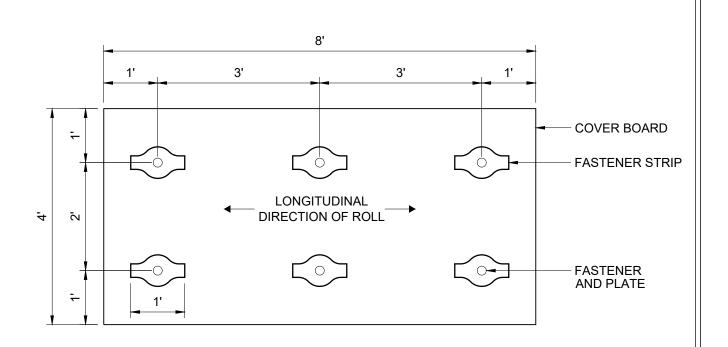

[6 FASTENERS PER BOARD] TYPICAL FASTENER PATTERN DETAIL

Ir. R.R. van der Zeelaan 10 8191 HZ Wapenveld, The Netherlands

**INSTALLATION DETAILS** 

DATE: 03.09.2023 DRAWN: SCALE:

SH-JM NONE | CHECKED: CM

[8 FASTENERS PER BOARD] TYPICAL FASTENER PATTERN DETAIL