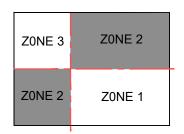

## LONGITUDINAL DIRECTION OF ROLL

[ZONE 3 - CORNER]
TYPICAL FASTENER LAYOUT FOR FM 1-90 OR LESS

**INSTALLATION DETAILS** 

DATE: 03.09.2 SCALE: NO

03.09.2023 DRAWN: SH-JM
NONE CHECKED: CM

LR007

Ir. R.R. van der Zeelaan 10 8191 HZ Wapenveld, The Netherlands