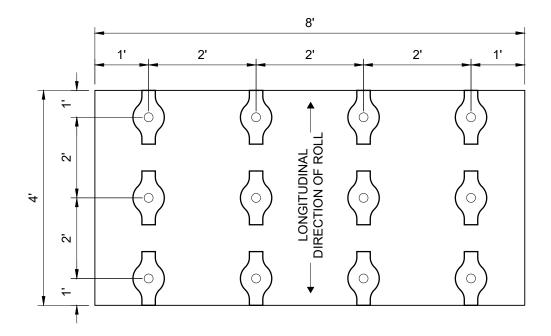

**INSTALLATION DETAILS** 

DATE: 03.09.2023 SCALE: NONE

9.2023 DRAWN: SH-JM
NONE CHECKED: CM

[ZONE 1 - FIELD] TYPICAL FASTENER LAYOUT FOR FM 1-90 OR LESS

**INSTALLATION DETAILS** 

DATE: SCALE: 03.09.2023

DRAWN: SH-JM NONE | CHECKED: CM