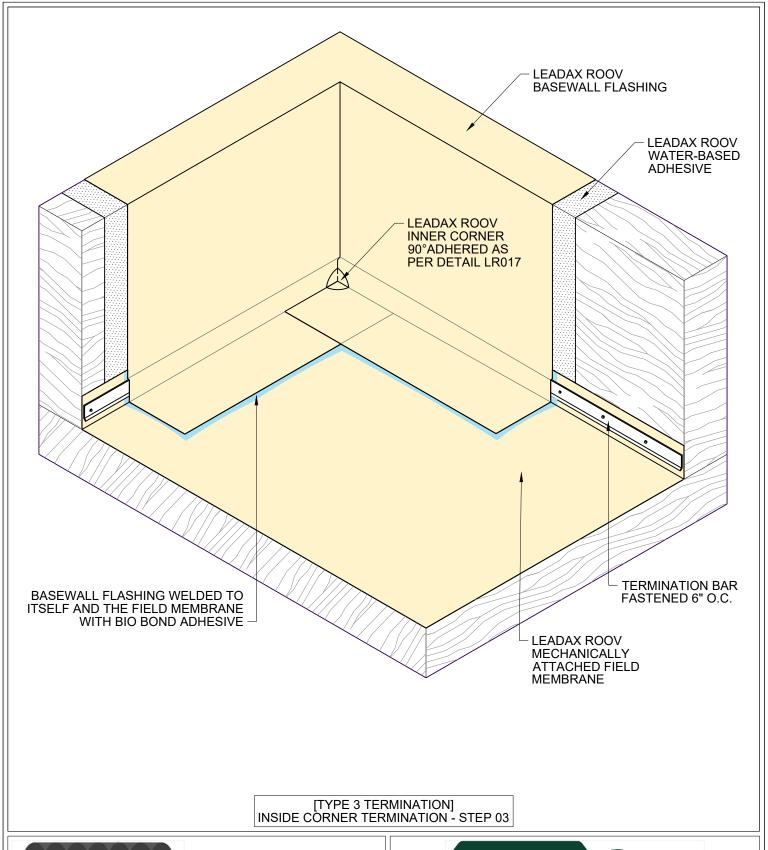

SH-JM NONE | CHECKED: CM

FASTENED WITH 3" PLATES AND COATED WITH BIO BOND ADHESIVE - SPACING PER **FASTENING PATTERNS -**

WHERE WALLS HAVE TRACES OF ASPHALT, INSTALL SEPARATION LAYER OF CEMENT BOARD OR PLYWOOD AS NEW SUBSTRATE