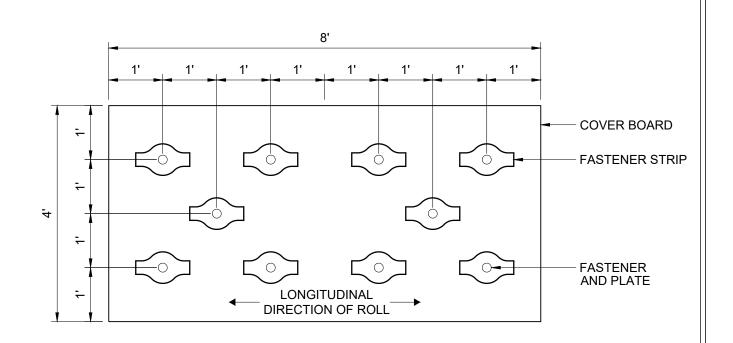

[6 FASTENERS PER BOARD] TYPICAL FASTENER PATTERN DETAIL

Ir. R.R. van der Zeelaan 10 8191 HZ Wapenveld, The Netherlands

**INSTALLATION DETAILS** 

DATE: 03.09.2023 DRAWN: SCALE:

SH-JM NONE | CHECKED: CM

[8 FASTENERS PER BOARD] TYPICAL FASTENER PATTERN DETAIL