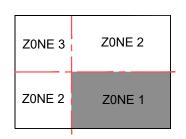

r Zeelaan 10 8191 HZ Wapenveld, The Netherlands



**INSTALLATION DETAILS** 

DATE: 03.09.2023 DRAWN: SCALE:

SH-JM NONE | CHECKED: CM





[8 FASTENERS PER BOARD] TYPICAL FASTENER PATTERN DETAIL



Ir. R.R. van der Zeelaan 10 8191 HZ Wapenveld, The Netherlands



**INSTALLATION DETAILS** 

DATE: 03.09.2023 SCALE: NONE

9.2023 DRAWN: SH-JM
NONE CHECKED: CM





[10 FASTENERS PER BOARD] TYPICAL FASTENER PATTERN DETAIL



Ir. R.R. van der Zeelaan 10 8191 HZ Wapenveld, The Netherlands



**INSTALLATION DETAILS** 

DATE: 03.09.2023 DRAWN: SCALE:

SH-JM NONE | CHECKED: CM





[12 FASTENERS PER BOARD] TYPICAL FASTENER PATTERN DETAIL



Ir. R.R. van der Zeelaan 10 8191 HZ Wapenveld, The Netherlands



**INSTALLATION DETAILS** 

DATE: 03.09.2023 SCALE: NONE

9.2023 DRAWN: SH-JM
NONE CHECKED: CM





[ZONE 1 - FIELD] TYPICAL FASTENER LAYOUT FOR FM 1-90 OR LESS



**INSTALLATION DETAILS** 

DATE: SCALE: 03.09.2023

DRAWN: SH-JM NONE | CHECKED: CM

Leadax° Roov



## LONGITUDINAL DIRECTION OF ROLL



[ZONE 2 - PERIMETER]
TYPICAL FASTENER LAYOUT FOR FM 1-90 OR LESS





**INSTALLATION DETAILS** 

DATE: (

03.09.2023 DRAWN: CHECKED:

 $\frac{\text{SH-JM}}{\text{CM}}$  LR006

Ir. R.R. van der Zeelaan 10 8191 HZ Wapenveld, The Netherlands



## LONGITUDINAL DIRECTION OF ROLL



[ZONE 3 - CORNER]
TYPICAL FASTENER LAYOUT FOR FM 1-90 OR LESS





**INSTALLATION DETAILS** 

DATE: 03.09.2 SCALE: NO

03.09.2023 DRAWN: SH-JM
NONE CHECKED: CM

LR007

Ir. R.R. van der Zeelaan 10 8191 HZ Wapenveld, The Netherlands







**INSTALLATION DETAILS** 

DATE: 03.09.2023 DRAWN: SCALE:

SH-JM NONE | CHECK