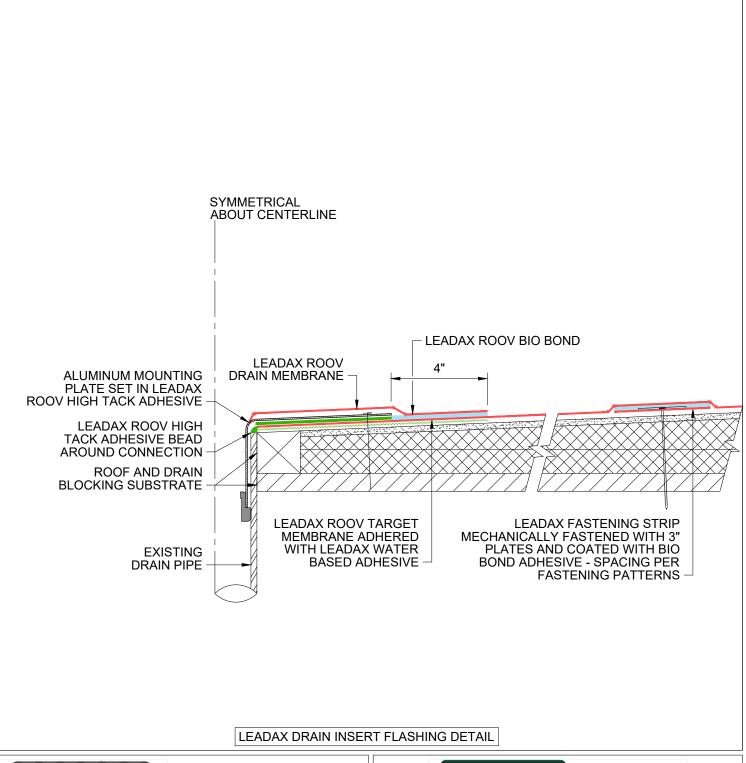

TYPICAL RETROFIT DRAIN INSERT FLASHING DETAIL

Ir. R.R. van der Zeelaan 10 8191 HZ Wapenveld, The Netherlands

**INSTALLATION DETAILS** 

DATE: 03.09.2023 DRAWN: SCALE:

**INSTALLATION DETAILS** 

DATE: 03.09.2023 DRAWN: SCALE: